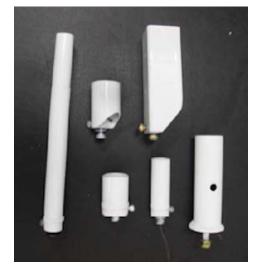

## PVS TV Systems Custom Brackets

PVS prides itself on providing cost effective solutions when it comes to adapting older systems to new. Through our many years of installation and retro fitting, we have seen just about every type of CRT roof mount and been able to adapt in an aesthetically pleasing way to suit a new flat screen panel.

Each PerfectVision roof mount adaptor provides both tilt and pan to optimise the patient viewing angle. The adaptors and bracket has been designed to match the screen location of the existing CRT.