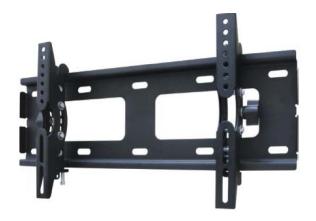

## PVS Wall Mount Bracket with Tilt Universal Plasma/LED/LCD Bracket

Basic Specifications Tilt Function: +/- 15 degrees Distance to Wall: 50mm Suits TV's: 26" to 37" Weight Capacity: 35kg VESA: Universal