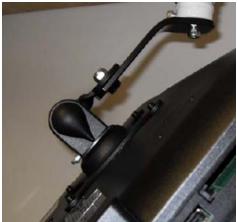

Each PerfectVision roof mount adaptor provides both tilt and pan to optimise the patient viewing angle. The adaptors and bracket has been designed to match the screen location of the existing CRT.