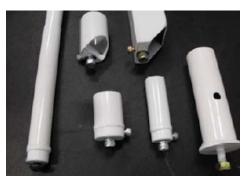

## PVS TV Systems Custom Brackets

PVS prides itself on providing cost effective solutions when it comes to adapting older systems to new. Through our many years of installation and retro fitting, we have seen just about every type of CRT roof mount and been able to adapt in an aesthetically pleasing way to suit a new flat screen panel.

Each PerfectVision roof mount adaptor provides both tilt and pan to optimise the patient viewing angle. The adaptors and bracket has been designed to match the screen location of the existing CRT.